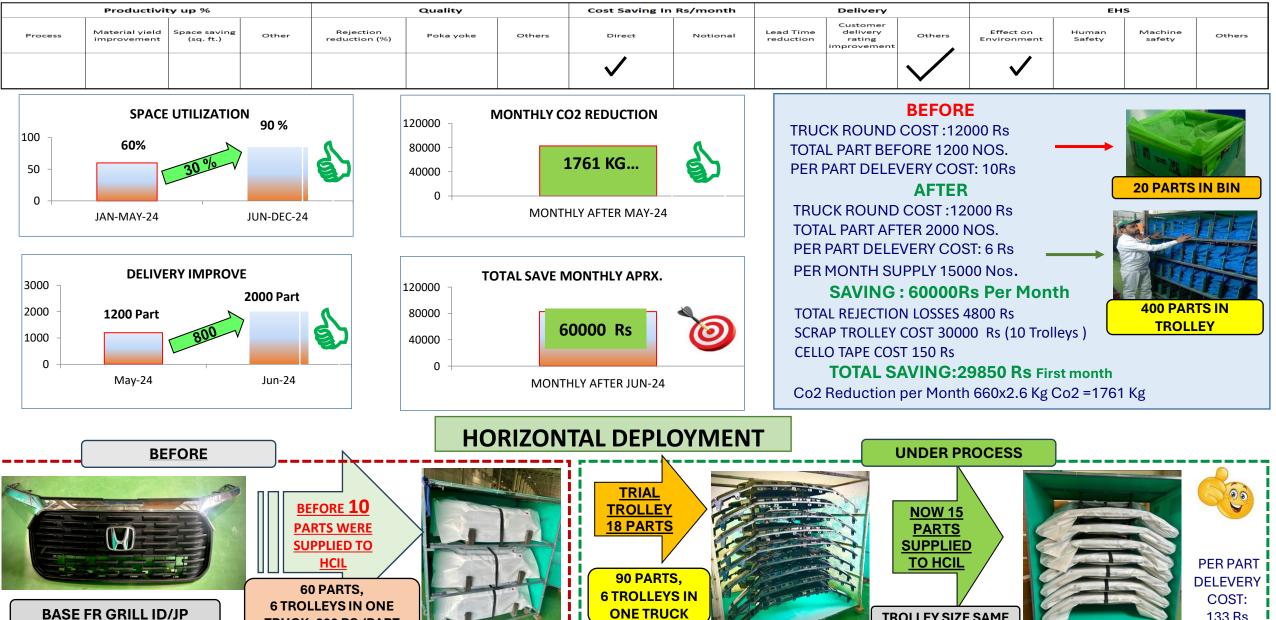

Department : INJECTION MOULDING

- > WE DISPATCH APRX. 60 BIN TOTAL 1200 PARTS FROM MTI-N TO MTI-K ON DAILY BASIS .
- MTI-K IS ABOUT 125 KM AWAY FROM MTI-N
- **TRUCK SPACE UTILIZATION APPROX 60 %**

### AFTER DISPATCH PROCESS

**MOTIVATION & APPRECIATION** 

> WE DISPATCH 400 PARTS IN ONE TROLLEY TOTAL 2000 PARTS FROM MTI-N TO MTI-K ON DAILY BASIS.

TRUCK SPACE UTILIZATION APPROX 90 %

### Pls tick $\checkmark$ the benefits in below heads

TRUCK, 200 RS /PAR1

133 Rs

**TROLLEY SIZE SAME** 