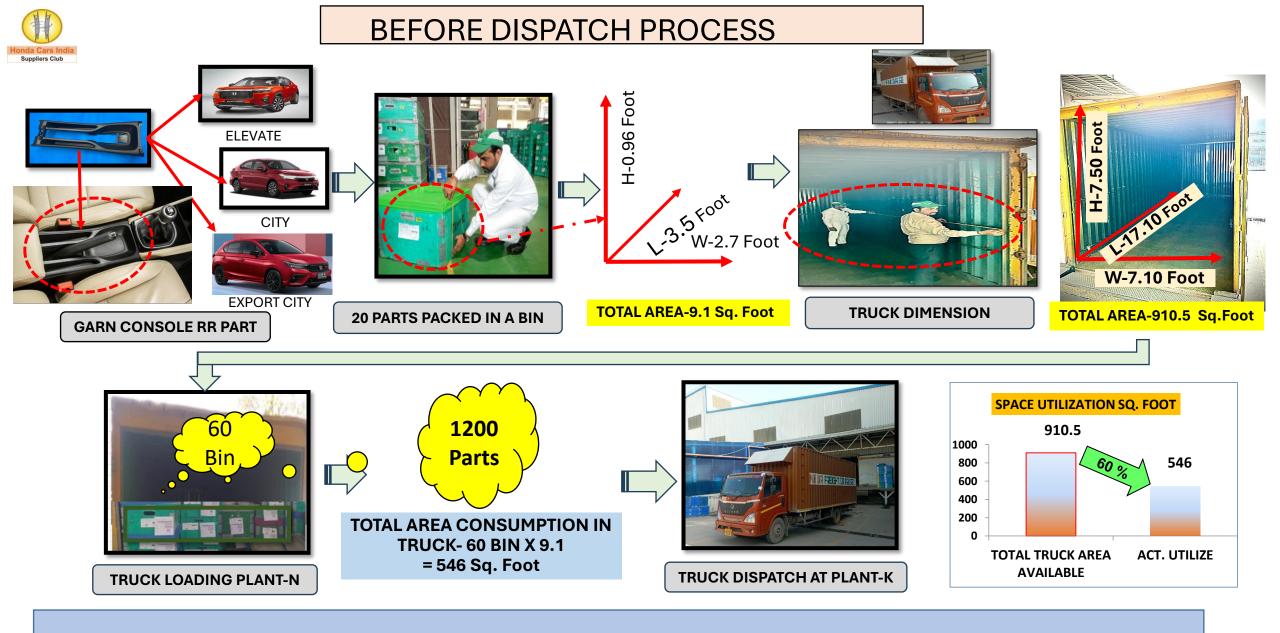

Department : INJECTION MOULDING

- > WE DISPATCH APRX. 60 BIN TOTAL 1200 PARTS FROM MTI-N TO MTI-K ON DAILY BASIS .
- MTI-K IS ABOUT 125 KM AWAY FROM MTI-N
- **TRUCK SPACE UTILIZATION APPROX 60 %**