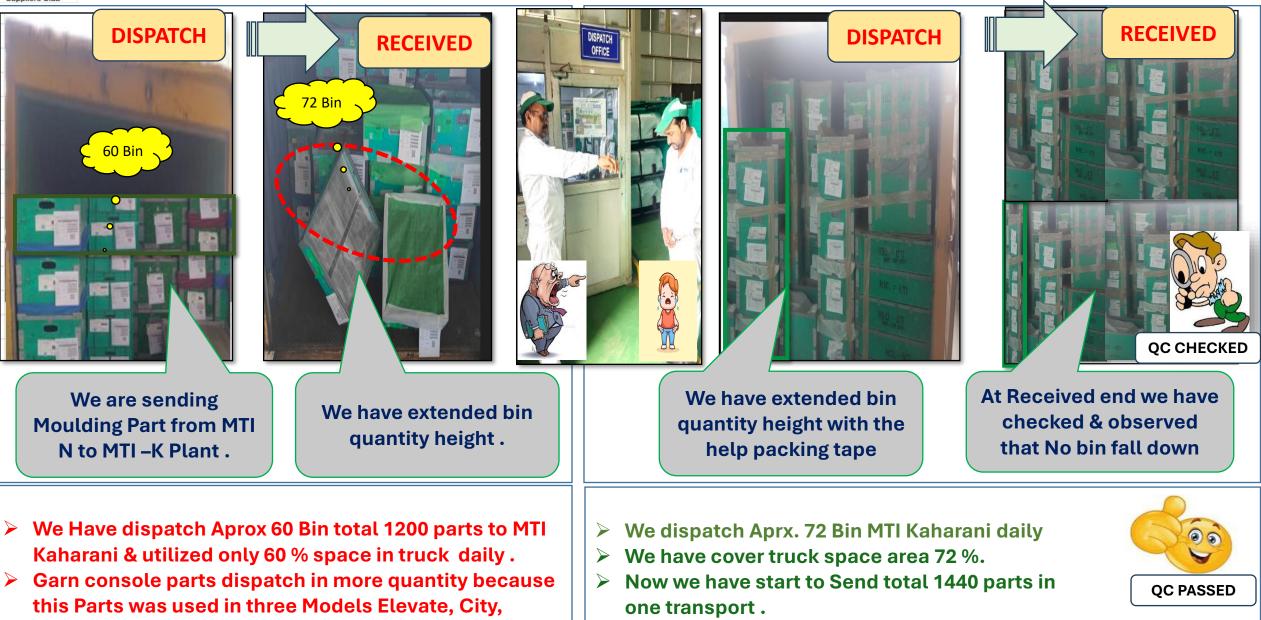

Department : INJECTION MOULDING

- > WE DISPATCH APRX. 60 BIN TOTAL 1200 PARTS FROM MTI-N TO MTI-K ON DAILY BASIS .
- MTI-K IS ABOUT 125 KM AWAY FROM MTI-N
- **TRUCK SPACE UTILIZATION APPROX 60 %**