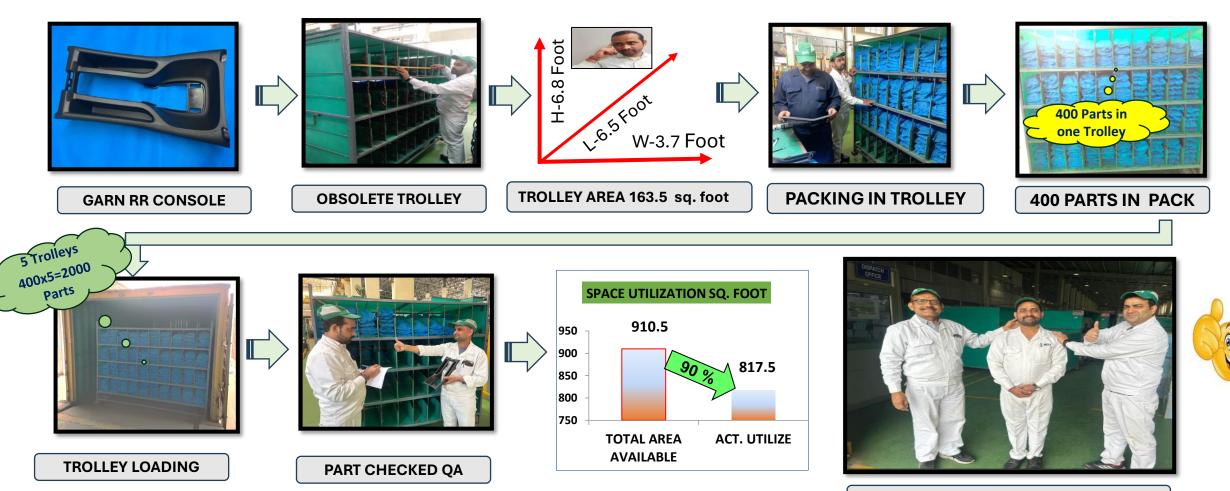

### AFTER DISPATCH PROCESS

**MOTIVATION & APPRECIATION** 

> WE DISPATCH 400 PARTS IN ONE TROLLEY TOTAL 2000 PARTS FROM MTI-N TO MTI-K ON DAILY BASIS.

TRUCK SPACE UTILIZATION APPROX 90 %