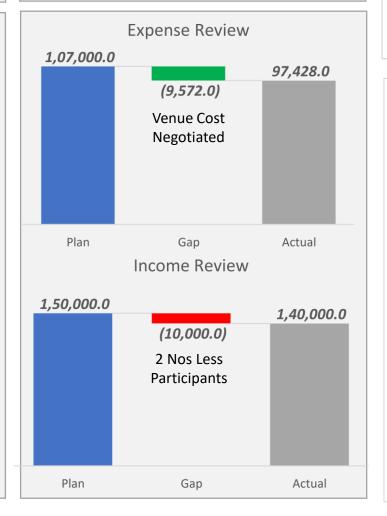

#### **Budget & Expense**

#### Schedule & Actual

| ITEM   | Timing | Participants |
|--------|--------|--------------|
| Plan   | Sep'23 | 20           |
| Actual | Sep'23 | 24           |